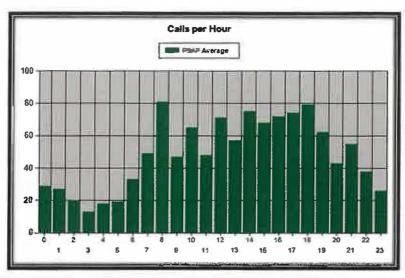

0     | 0     | 0     | 1,609    |
|                 |       |       |       | F     | OLICE | RESPO | NSE   |       |       |       | - 1   |       |          |
| 2022            | JAN   | FEB   | MAR   |       |       |       |       | 4110  | SEP   | COT   | NOV   | DE0 I | Low Inc. |
| 2022            | JAN   | FED   | MAR   | APR   | MAY   | JUNE  | JUL   | AUG   | SEP   | OCT   | MOA   | DEC   | YTD      |
| City Police     | 370   | 357   | 514   | 537   | 525   | 569   | 586   | 638   | 588   | 520   | 534   | 502   | 6,240    |
| Township Police | 911   | 868   | 1 068 | 872   | 1,144 | 1,019 | 1,068 | 1,054 | 1,077 | 1,067 | 919   | 901   | 11,968   |
| Total           | 1,281 | 1,225 | 1,582 | 1,409 | 1,669 | 1,588 | 1,654 | 1,692 | 1,665 | 1,587 | 1,453 | 1,403 | 18,208   |





| 2023 DISPATCH            | JAN   | FEB   | MAR   | APR   | MAY   | JUNE  | JUL   | AUG   | SEP   | OCT   | NOV   | DEC   | YTD    |
|--------------------------|-------|-------|-------|-------|-------|-------|-------|-------|-------|-------|-------|-------|--------|
| # of 911 Calls           | 1,083 |       |       |       |       |       |       |       |       |       |       |       | 1,083  |
| # of Non-Emergency Calls | 1,831 |       |       |       | 17    |       |       |       |       |       |       |       | 1,831  |
| Total                    | 2,914 | 0     | 0     | 0     | 0     | 0     | 0     | 0     | 0     | 0     | 0     | 0     | 2,914  |
| 2022 DISPATCH            | JAN   | FEB   | MAR   | APR   | MAY   | JUNE  | JUL   | AUG   | SEP   | ост   | NOV   | DEC   | YTD