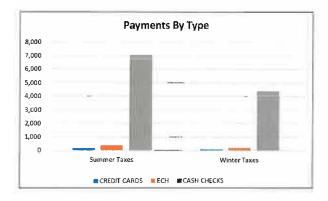

e ESAC Reports</li><li>DBOR Refunds</li></ul>               | <ul><li>Final Tax Collections</li><li>Mail reminders</li><li>Audit Support</li><li>PPT From Previous Year</li></ul>                                                                                                                  |

## **Payment Stats**

|               | CREDIT | ECH   | CASH<br>CHECKS | ACH   | TOTAL  |
|---------------|--------|-------|----------------|-------|--------|
| Summer Taxes  | 145    | 355   | 7,022          | ol    | 7,522  |
| Winter Taxes  | 81     | 196   | 4,378          | 0     | 4,655  |
| Utility Bills | 1 883  | 560   | 24,783         | 1,991 | 29.167 |
| Permits       | 668    | 107   | 1 027          | 0     | 1,802  |
| Totals        | 2,777  | 1,218 | 37,213         | 5,234 | 41,209 |







#### **Tax Collections**



13,821 Tax Payments
There was one that was my favorite

304 Delinquent Water Bills Totaling \$ 284,861

251 Payments 9/15 through 9/30 Totaling \$ 1.8 MM



## **Savings and Investments**

- Bank Accounts
- Michigan Class
- Depositories
  - Active Flagstar, Bank of Ann Arbor, Comerica
  - Not Active CFCU, BOA, Chase, PNC
- MERS
- Other Investments
  - MCL

| Interest | 2022             | 2023            |
|----------|------------------|-----------------|
| Jan      | \$<br>5,016.42   | \$<br>80,123.79 |
| Feb      | \$<br>4,909.11   | \$<br>-         |
| Mar      | \$<br>5,642.01   | \$<br>-         |
| Apr      | \$<br>5,127.43   | \$<br>-         |
| May      | \$<br>6,189.49   | \$<br>-         |
| Jun      | \$<br>6,949.16   | \$<br>_         |
| Jul