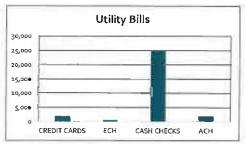

ESAC Reports</li><li>DBOR Refunds</li></ul>               | <ul><li>Final Tax Collections</li><li>Mail reminders</li><li>Audit Support</li><li>PPT From Previous Year</li></ul>                                                                                                                  |

## **Payment Stats**

|               | CREDIT | ECH   | CASH<br>CHECKS | ACH   | TOTAL  |
|---------------|--------|-------|----------------|-------|--------|
| Summer Taxes  | 145    | 355   | 7,022          | ol    | 7,522  |
| Winter Taxes  | 81     | 196   | 4,378          | 0     | 4,655  |
| Utility Bills | 1 883  | 560   | 24,783         | 1,991 | 29.167 |
| Permits       | 668    | 107   | 1 027          | 0     | 1,802  |
| Totals        | 2,777  | 1,218 | 37,213         | 5,234 | 41,209 |







#### **Tax Collections**



13,821 Tax Payments
There was one that was my favorite

304 Delinquent Water Bills Totaling \$ 284,861

251 Payments 9/15 through 9/30 Totaling \$ 1.8 MM



## **Savings and Investments**

- Bank Accounts
- Michigan Class
- Depositories
  - Active Flagstar, Bank of Ann Arbor, Comerica
  - Not Active CFCU, BOA, Chase, PNC
- MERS
- Other Investments
  - MCL

| Interest | 2022             | 2023            |
|----------|------------------|-----------------|
| Jan      | \$<br>5,016.42   | \$<br>80,123.79 |
| Feb      | \$<br>4,909.11   | \$<br>-         |
| Mar      | \$<br>5,642.01   | \$<br>-         |
| Apr      | \$<br>5,127.43   | \$<br>-         |
| May      | \$<br>6,189.49   | \$<br>-         |
| Jun      | \$<br>6,949.16   | \$<br>_         |
| Jul