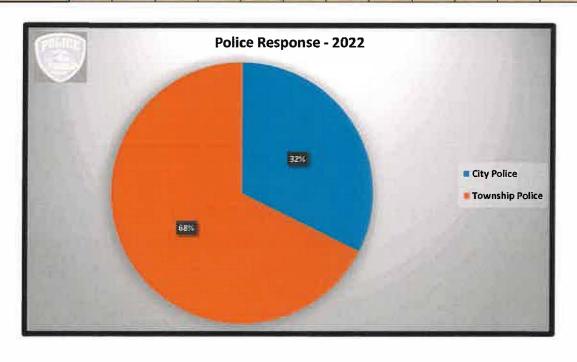

| 0     | 0     | 0     | 1,609    |
|                 |       |       |       | F     | OLICE | RESPO | NSE   |       |       |       | - 1   |       |          |
| 2022            | JAN   | FEB   | MAR   |       |       |       |       | 4110  | SEP   | COT   | NOV   | DE0 I | Low Inc. |
| 2022            | JAN   | FED   | MAR   | APR   | MAY   | JUNE  | JUL   | AUG   | SEP   | OCT   | MOA   | DEC   | YTD      |
| City Police     | 370   | 357   | 514   | 537   | 525   | 569   | 586   | 638   | 588   | 520   | 534   | 502   | 6,240    |
| Township Police | 911   | 868   | 1 068 | 872   | 1,144 | 1,019 | 1,068 | 1,054 | 1,077 | 1,067 | 919   | 901   | 11,968   |
| Total           | 1,281 | 1,225 | 1,582 | 1,409 | 1,669 | 1,588 | 1,654 | 1,692 | 1,665 | 1,587 | 1,453 | 1,403 | 18,208   |





| 2023 DISPATCH            | JAN   | FEB   | MAR   | APR   | MAY   | JUNE  | JUL   | AUG   | SEP   | OCT   | NOV   | DEC   | YTD    |
|--------------------------|-------|-------|-------|-------|-------|-------|-------|-------|-------|-------|-------|-------|--------|
| # of 911 Calls           | 1,083 |       |       |       |       |       |       |       |       |       |       |       | 1,083  |
| # of Non-Emergency Calls | 1,831 |       |       |       | 17    |       |       |       |       |       |       |       | 1,831  |
| Total                    | 2,914 | 0     | 0     | 0     | 0     | 0     | 0     | 0     | 0     | 0     | 0     | 0     | 2,914  |
| 2022 DISPATCH            | JAN   | FEB   | MAR   | APR   | MAY   | JUNE  | JUL   | AUG   | SEP   | ост   | NOV   | DEC   | Y