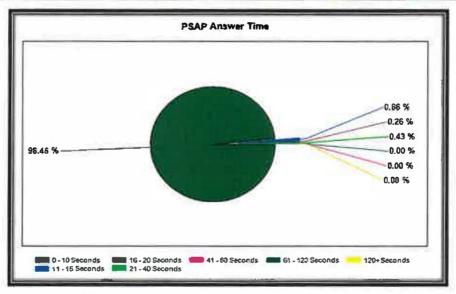

#### Average Times per Incident

Average PSAP Processing Time: 1 minute(s) 3 second(s) (Alarm to Dispatch)

Percent less than or equal to 60 Seconds: 57.42
Percent less than or equal to 90 Seconds: 78.52

Average Fire Department Turn Out Time: 1 minute(s) 21 second(s) (Dispatch to Enroute)

#### Percentile Response Times in Accordance with NFPA Standards

PSAP Processing Time less than 60 seconds: 57.42% (Alarm to Dispatch)

Fire Department Turn Out Time less than 60 seconds: 35.12% (Dispatch to Enroute)