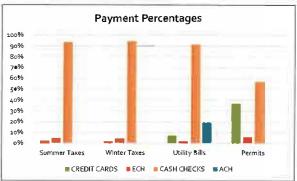

AC Reports</li><li>DBOR Refunds</li></ul>               | <ul><li>Final Tax Collections</li><li>Mail reminders</li><li>Audit Support</li><li>PPT From Previous Year</li></ul>                                                                                                                  |

## **Payment Stats**

|               | CREDIT | ECH   | CASH<br>CHECKS | ACH   | TOTAL  |
|---------------|--------|-------|----------------|-------|--------|
| Summer Taxes  | 145    | 355   | 7,022          | ol    | 7,522  |
| Winter Taxes  | 81     | 196   | 4,378          | 0     | 4,655  |
| Utility Bills | 1 883  | 560   | 24,783         | 1,991 | 29.167 |
| Permits       | 668    | 107   | 1 027          | 0     | 1,802  |
| Totals        | 2,777  | 1,218 | 37,213         | 5,234 | 41,209 |







#### **Tax Collections**



13,821 Tax Payments
There was one that was my favorite

304 Delinquent Water Bills Totaling \$ 284,861

251 Payments 9/15 through 9/30 Totaling \$ 1.8 MM



## **Savings and Investments**

- Bank Accounts
- Michigan Class
- Depositories
  - Active Flagstar, Bank of Ann Arbor, Comerica
  - Not Active CFCU, BOA, Chase, PNC
- MERS
- Other Investments
  - MCL

| Interest | 2022             | 2023            |
|----------|------------------|-----------------|
| Jan      | \$<br>5,016.42   | \$<br>80,123.79 |
| Feb      | \$<br>4,909.11   | \$<br>-         |
| Mar      | \$<br>5,642.01   | \$<br>-         |
| Apr      | \$<br>5,127.43   | \$<br>-         |
| May      | \$<br>6,189.49   | \$<br>-         |
| Jun      | \$<br>6,949.16   | \$<br>_         |
| Jul