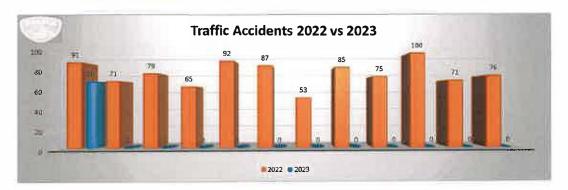

APR | MAY | JUNE | JUL | AUG | SEP | ОСТ | NOV | DEC | YTD |
| Falal            | 0                        | 0     | 0   | 0   | 0   | 0    | 0   | 0   | Q   | 0   | 0   | 0   | 0   |
| Personal injury  | 14                       | 4     | 9   | 6   | 13  | 6    | 8   | 18  | 8   | 19  | 14  | 8   | 127 |
| Property Damage  | 58                       | 59    | 53  | 44  | 63  | 61   | 37  | 47  | 56  | 61  | 47  | 62  | 648 |
| Private Property | 18                       | 8     | 16  | 15  | 16  | 19   | 8   | 20  | 11  | 20  | 9   | 0   | 160 |
| Hit and Run      | 1                        | 0     | 1   | 0   | 0   | 1    | 0   | 0   | 0   | 0   | 1   | 6   | 10  |
| Total            | 91                       | 71    | 79  | 65  | 92  | 87   | 53  | 85  | 75  | 100 | 71  | 76  | 945 |





#### TRAFFIC VIOLATION SUMMARY

| January 1, 2023 through December 31, 2023 |     |     |     |     |     |      |     |     |     |     |     |     |           |
|-------------------------------------------|-----|-----|-----|-----|-----|------|-----|-----|-----|-----|-----|-----|-----------|
| 2023                                      | JAN | FEB | MAR | APR | MAY | JUNE | JUL | AUG | SEP | ОСТ | NOV | DEC | YTD TOTAL |
| OWI                                       | 0   |     |     |     |     |      |     |     |     |     |     |     | 0         |
| Speed                                     | 61  |     |     |     |     |      |     |     |     |     |     |     | 61        |
| Commercial                                | -0  |     |     |     |     |      |     |     |     |     |