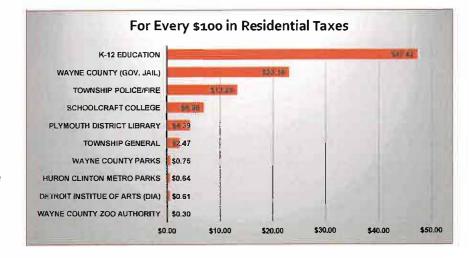

|

## **Payment Stats**

|               | CREDIT | ECH   | CASH<br>CHECKS | ACH   | TOTAL  |
|---------------|--------|-------|----------------|-------|--------|
| Summer Taxes  | 145    | 355   | 7,022          | ol    | 7,522  |
| Winter Taxes  | 81     | 196   | 4,378          | 0     | 4,655  |
| Utility Bills | 1 883  | 560   | 24,783         | 1,991 | 29.167 |
| Permits       | 668    | 107   | 1 027          | 0     | 1,802  |
| Totals        | 2,777  | 1,218 | 37,213         | 5,234 | 41,209 |







#### **Tax Collections**



13,821 Tax Payments
There was one that was my favorite

304 Delinquent Water Bills Totaling \$ 284,861

251 Payments 9/15 through 9/30 Totaling \$ 1.8 MM



## **Savings and Investments**

- Bank Accounts
- Michigan Class
- Depositories
  - Active Flagstar, Bank of Ann Arbor, Comerica
  - Not Active CFCU, BOA, Chase, PNC
- MERS
- Other Investments
  - MCL

| Interest | 2022             | 2023            |
|----------|------------------|-----------------|
| Jan      | \$<br>5,016.42   | \$<br>80,123.79 |
| Feb      | \$<br>4,909.11   | \$<br>-         |
| Mar      | \$<br>5,642.01   | \$<br>-         |
| Apr      | \$<br>5,127.43   | \$<br>-         |
| May      | \$<br>6,189.49   | \$<br>-         |
| Jun      | \$<br>6,949.16   | \$<br>_         |
| Jul      | \$<br>18,502.43  | \$<br>-         |
| Aug      | \$<br>20,163.99  | \$<br>-         |
| Sep      | \$<br>35,091.06  | \$<br>          |
| Oct      | \$<br>41,912.14  | \$<br>-