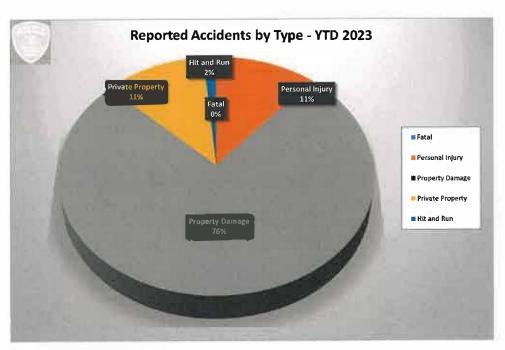

R | MAY | JUNE | JUL | AUG | SEP | ОСТ | NOV | DEC | YTD |
| Falal            | 0                        | 0     | 0   | 0   | 0   | 0    | 0   | 0   | Q   | 0   | 0   | 0   | 0   |
| Personal injury  | 14                       | 4     | 9   | 6   | 13  | 6    | 8   | 18  | 8   | 19  | 14  | 8   | 127 |
| Property Damage  | 58                       | 59    | 53  | 44  | 63  | 61   | 37  | 47  | 56  | 61  | 47  | 62  | 648 |
| Private Property | 18                       | 8     | 16  | 15  | 16  | 19   | 8   | 20  | 11  | 20  | 9   | 0   | 160 |
| Hit and Run      | 1                        | 0     | 1   | 0   | 0   | 1    | 0   | 0   | 0   | 0   | 1   | 6   | 10  |
| Total            | 91                       | 71    | 79  | 65  | 92  | 87   | 53  | 85  | 75  | 100 | 71  | 76  | 945 |





#### TRAFFIC VIOLATION SUMMARY

| January 1, 2023 through December 31, 2023 |     |     |     |     |     |      |     |     |     |     |     |     |           |
|-------------------------------------------|-----|-----|-----|-----|-----|------|-----|-----|-----|-----|-----|-----|-----------|
| 2023                                      | JAN | FEB | MAR | APR | MAY | JUNE | JUL | AUG | SEP | ОСТ | NOV | DEC | YTD TOTAL |
| OWI                                       | 0   |     |     |     |     |      |     |     |     |     |     |     | 0         |
| Speed                                     | 61  |     |     |     |     |      |     |     |     |     |     |     | 61        |
| Commercial                                | -0  |     |     |     |     |      |     |     |     |     |