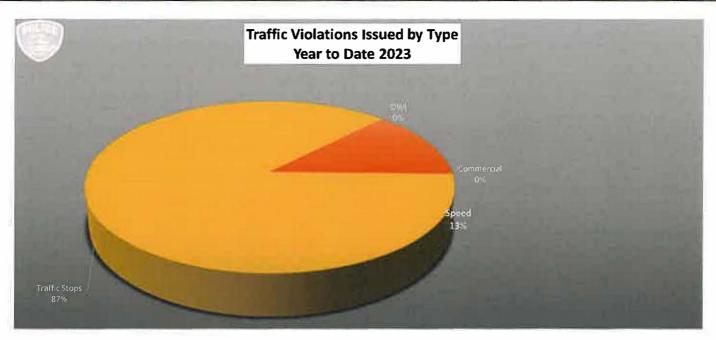

| 309      | 335 | 303 | 187 | 200 | 3 547     |

|            |     |     |     |     | Numb | er of Arr | ests | -   |     |     |     |     |           |
|------------|-----|-----|-----|-----|------|-----------|------|-----|-----|-----|-----|-----|-----------|
| 2022       | JAN | FEB | MAR | APR | MAY  | JUNE      | JUL  | AUG | SEP | OCT | NOV | DEC | YTD TOTAL |
| Felony     | 21  | 4   | 14  | 6   | 7    | 6         | 11   | 11  | 6   | 4   | 26  | 5   | 121       |
| Misdemenor | 35  | 27  | 37  | 21  | 49   | 39        | 33   | 42  | 36  | 33  | 52  | 25  | 429       |
| Citations  | 146 | 126 | 139 | 135 | 182  | 97        | 130  | 133 | 147 | 162 | 119 | 96  | 1,612     |
| Total      | 202 | 157 | 190 | 162 | 238  | 142       | 174  | 186 | 189 | 199 | 197 | 126 | 2,162     |



#### **NUMBER OF ARRESTS**

| YEAR | JAN | FEB | MAR | APR | MAY | JUNE | JUL | AUG | SEP | ОСТ | NOV | DEC | YTD TOTAL |
|------|-----|-----|-----|-----|-----|------|-----|-----|-----|-----|-----|-----|-----------|
| 2023 | 48  |     |     |     |     |      |     |     |     |     |     |     | 48        |
| 2022 | 56  | 31  | 51  | 27  | 56  | 45   | 44  | 53  | 42  | 37  | 78  | 30  | 550       |



#### **FOIA Monthly Report**

Run Date: 02/01/2023 8:00 AM

| Create Date        | Company hisme                              | Customer Full Name                     | Type of Information<br>Requested                                                                                                 | Amount of Payment |
|--------------------|--------------------------------------------|----